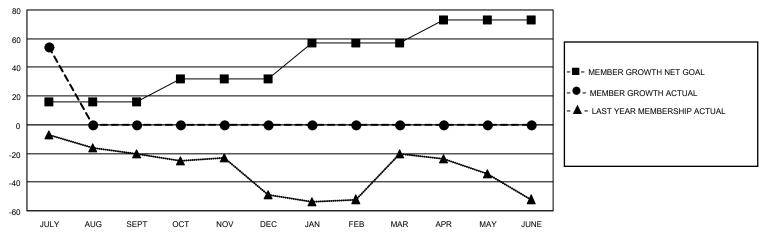

### District 14 A

| Clubs         |               |             |               | Members               |                        |                         |                                                    |  |
|---------------|---------------|-------------|---------------|-----------------------|------------------------|-------------------------|----------------------------------------------------|--|
|               | RESULTS FOR   | R 2020-2021 |               | RESULTS FOR 2020-2021 |                        |                         |                                                    |  |
| QUARTER       | NEW CLUB GOAL | NEW CLUBS   | DROPPED CLUBS | QUARTER MEME          | BER GROWTH NET<br>GOAL | MEMBER GROWTH<br>ACTUAL | DROPPED<br>MEMBERS ACTUAL<br>(including transfers) |  |
| JULY/AUG/SEPT | 1             | 1           | 0             | JULY/AUG/SEPT         | 16                     | 68                      | 14                                                 |  |
| OCT/NOV/DEC   | 2             | 0           | 0             | OCT/NOV/DEC           | 16                     | 0                       | 0                                                  |  |
| JAN/FEB/MAR   | 1             | 0           | 0             | JAN/FEB/MAR           | 25                     | 0                       | 0                                                  |  |
| APR/MAY/JUNE  | 1             | 0           | 0             | APR/MAY/JUNE          | 16                     | 0                       | 0                                                  |  |

#### GOALS AND ACTUAL MEMBERS CUMULATIVE

| DROPPED CLUBS: 0          |    | 2 CLUBS OF 62 ADDED 1 OR MORE<br>NEW MEMBERS | GENDER DISTRIBUTION  MALE 1,024 (67.28%) |              |     |
|---------------------------|----|----------------------------------------------|------------------------------------------|--------------|-----|
| DROPPED MEMBERS           |    |                                              | FEMALE                                   | 498 (32.72%) |     |
| DECEASED                  | 2  | CLICK HERE FOR CUMULATIVE                    | TOTAL FAMILY UNIT MEMBERS                |              | 240 |
| CLUB CANCELLED 0 OTHER 12 |    | MEMBERSHIP DATA                              | FAMILY MEMBERS PAYING HALF DUES          |              | 124 |
| TOTAL                     | 14 |                                              |                                          |              |     |